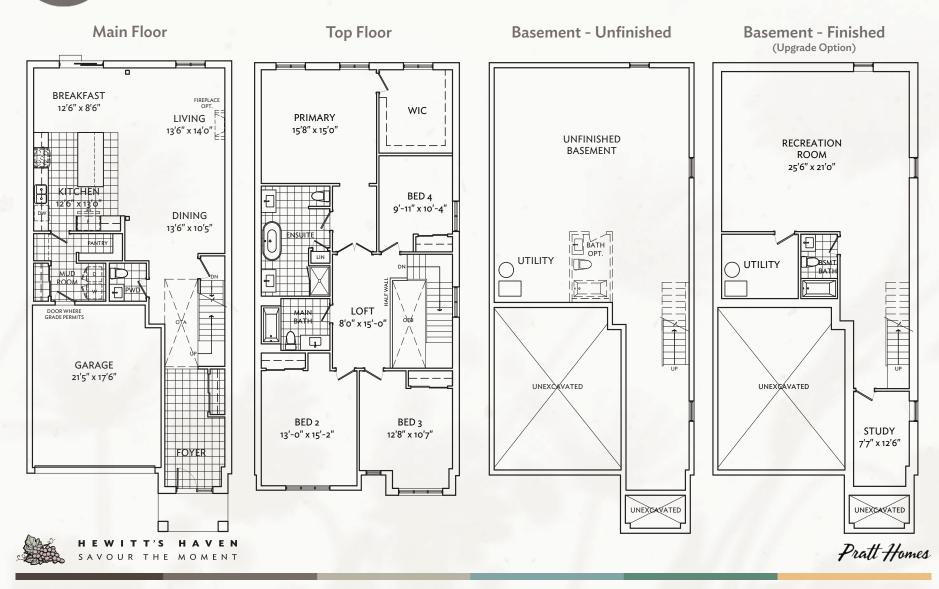

# THE HOMESTEADS **1760**

#### 1760 - Corner Lot

3 Bedrooms & 2.5 Bathrooms

**The Homesteads** 