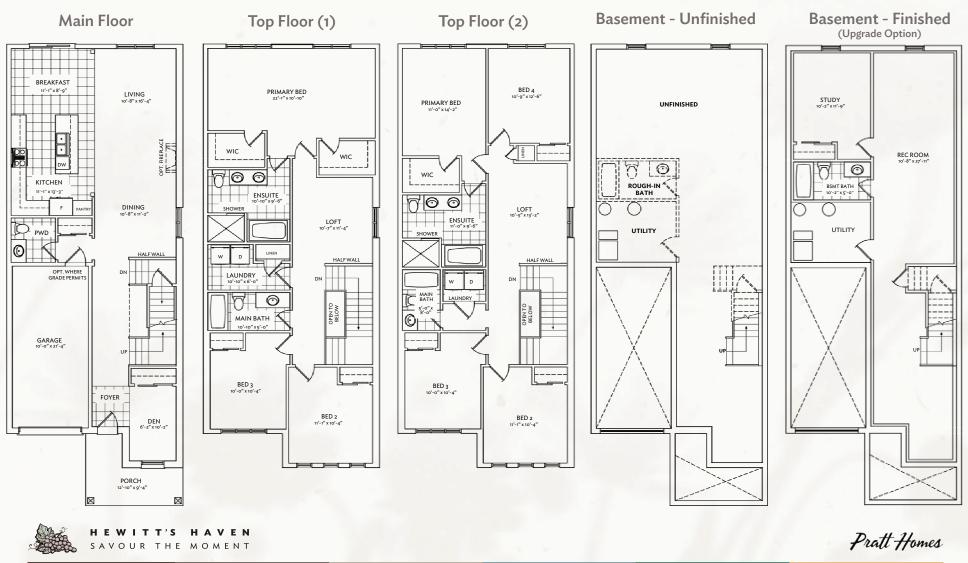

RY LIVING BED 11'1" x 13'2" 14'4" x 11'0" KITCHEN ENSUITE Ţ BED 2 DINING Ľ 8'4" x 9'0" DOOR WHERE GRADE PERMITS 11'1" x 7'3" BATH UNEXCAVATED BED 3 HALF WALL 10'0" x 12'0" PWD LOFT BATH BA 11'1" x 9'4" OPT.

\_



(Upgrade Option)

HEWITT'S HAVEN SAVOUR THE MOMENT

Pratt Homes



# THE HOMESTEADS **1760**



#### 1760 - Corner Lot

3 Bedrooms & 2.5 Bathrooms

**The Homesteads** 





# THE HOMESTEADS



### 1800 - Bungaloft

3 Bedrooms & 2.5 Bathrooms

**The Homesteads** 





#### THE HOMESTEADS

1845



**The Homesteads** 







#### THE HOMESTEADS

2113





SAVOUR THE MOMENT



Pratt Homes



## THE HOMESTEADS



**2126** 3 Bedrooms & 2.5 Bathrooms

Î





Pratt Homes



## THE HOMESTEADS



**2218** 3 Bedrooms & 2.5 Bathrooms **The Homesteads** 





#### THE HOMESTEADS

2233











### THE HOMESTEADS



2370 4 Bedrooms & 2.5 Bathrooms





### THE HOMESTEADS

2470



2470 4 Bedroor

4 Bedrooms & 2.5 Bathrooms

**The Homesteads** 





## THE HOMESTEADS



2505 4 Bedrooms & 2.5 Bathrooms





THE HOMESTEADS

2637



**The Homesteads** 







## THE HOMESTEADS