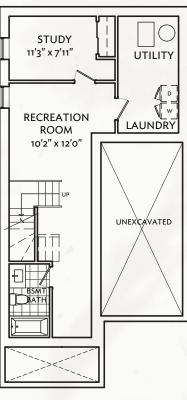

#### THE HOMESTEADS

1642

**The Homesteads** 

FIREPLACE OPT.

 $\square$ 

**Main Floor Top Floor Basement - Unfinished Basement - Finished** UTILITY WIC PRIMARY LIVING BED 11'1" x 13'2" 14'4" x 11'0" KITCHEN ENSUITE Ţ BED 2 DINING Ľ 8'4" x 9'0" DOOR WHERE GRADE PERMITS 11'1" x 7'3" BATH UNEXCAVATED BED 3 HALF WALL 10'0" x 12'0" PWD LOFT BATH BA 11'1" x 9'4" OPT.

\_

(Upgrade Option)

HEWITT'S HAVEN SAVOUR THE MOMENT

Pratt Homes