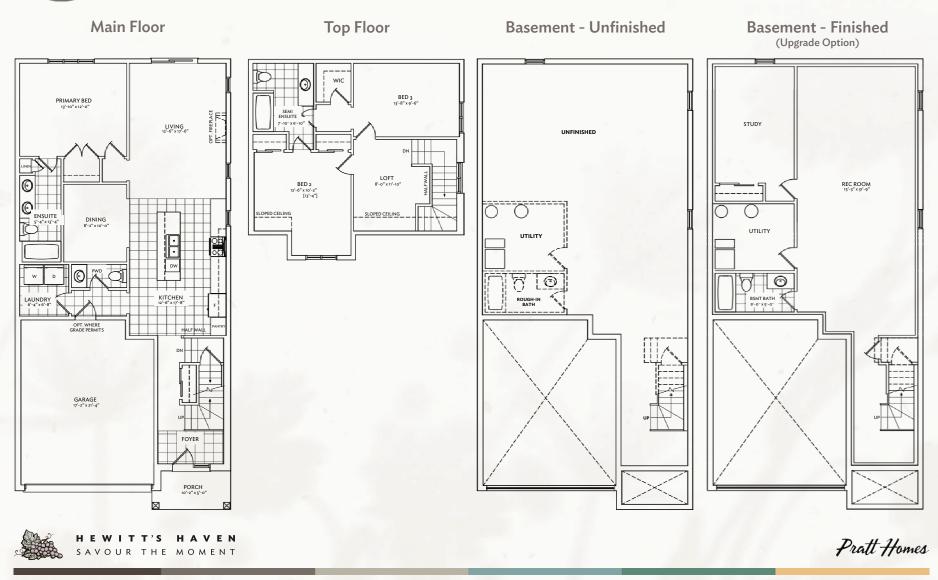

#### THE HOMESTEADS

1642

**The Homesteads** 

FIREPLACE OPT.

 $\square$ 

**Main Floor Top Floor Basement - Unfinished Basement - Finished** UTILITY WIC PRIMARY LIVING BED 11'1" x 13'2" 14'4" x 11'0" KITCHEN ENSUITE Ţ BED 2 DINING Ľ 8'4" x 9'0" DOOR WHERE GRADE PERMITS 11'1" x 7'3" BATH UNEXCAVATED BED 3 HALF WALL 10'0" x 12'0" PWD LOFT BATH BA 11'1" x 9'4" OPT.