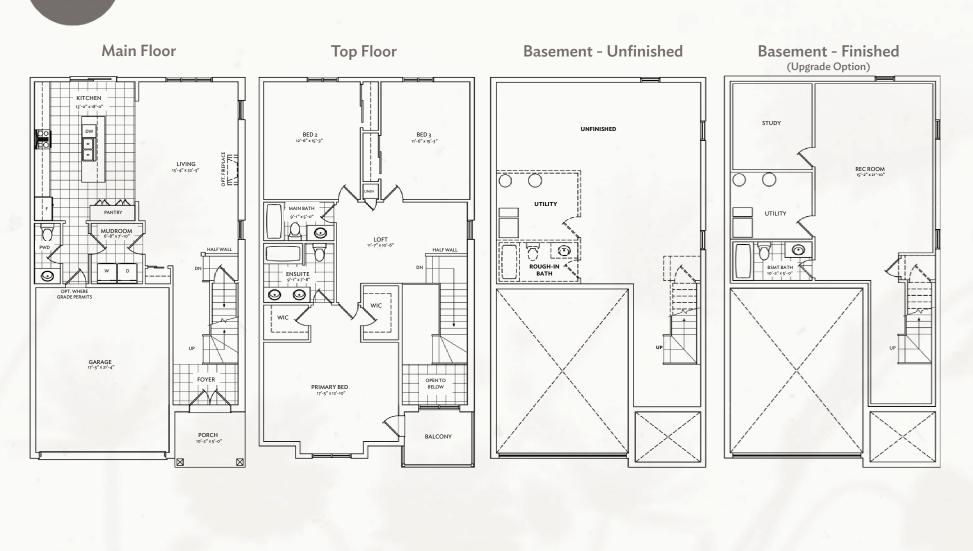

The Homesteads** 



FIREPLACE OPT.

 $\square$ 

**Main Floor Top Floor Basement - Unfinished Basement - Finished** UTILITY WIC PRIMARY LIVING BED 11'1" x 13'2" 14'4" x 11'0" KITCHEN ENSUITE Ţ BED 2 DINING Ľ 8'4" x 9'0" DOOR WHERE GRADE PERMITS 11'1" x 7'3" BATH UNEXCAVATED BED 3 HALF WALL 10'0" x 12'0" PWD LOFT BATH BA 11'1" x 9'4" OPT.

\_



(Upgrade Option)

HEWITT'S HAVEN SAVOUR THE MOMENT

Pratt Homes



# THE HOMESTEADS **1760**



#### 1760 - Corner Lot

3 Bedrooms & 2.5 Bathrooms

**The Homesteads** 





# THE HOMESTEADS



### 1800 - Bungaloft

3 Bedrooms & 2.5 Bathrooms

**The Homesteads** 





#### THE HOMESTEADS

1845



**The Homesteads** 







#### THE HOMESTEADS

2113





SAVOUR THE MOMENT



Pratt Homes



## THE HOMESTEADS



**2126** 3 Bedrooms & 2.5 Bathrooms

Î





Pratt Homes



## THE HOMESTEADS



**2218** 3 Bedrooms & 2.5 Bathrooms **The Homesteads** 





#### THE HOMESTEADS

2233











### THE HOMESTEADS



2370 4 Bedrooms & 2.5 Bathrooms





### THE HOMESTEADS

2470



2470 4 Bedroor

4 Bedrooms & 2.5 Bathrooms

**The Homesteads** 





## THE HOMESTEADS



2505 4 Bedrooms & 2.5 Bathrooms





THE HOMESTEADS

2637



**The Homesteads** 







## THE HOMESTEADS