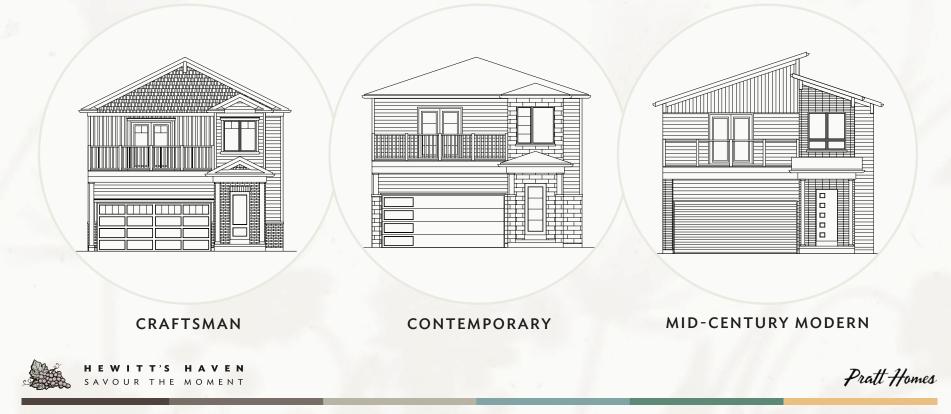

# THE HOMESTEADS **1760**

#### 1760 - Corner Lot

3 Bedrooms & 2.5 Bathrooms

**The Homesteads** 