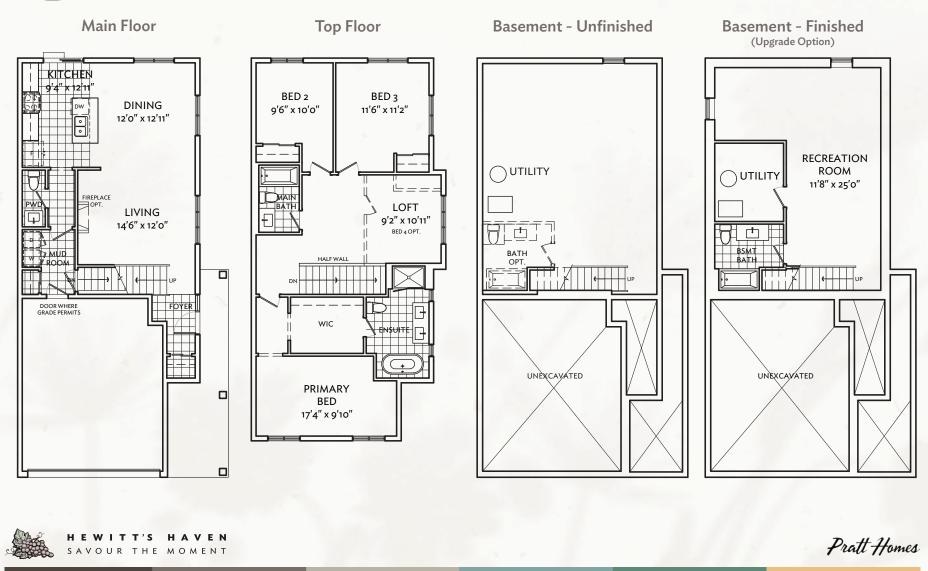

# THE HOMESTEADS

### 1800 - Bungaloft

3 Bedrooms & 2.5 Bathrooms

**The Homesteads** 