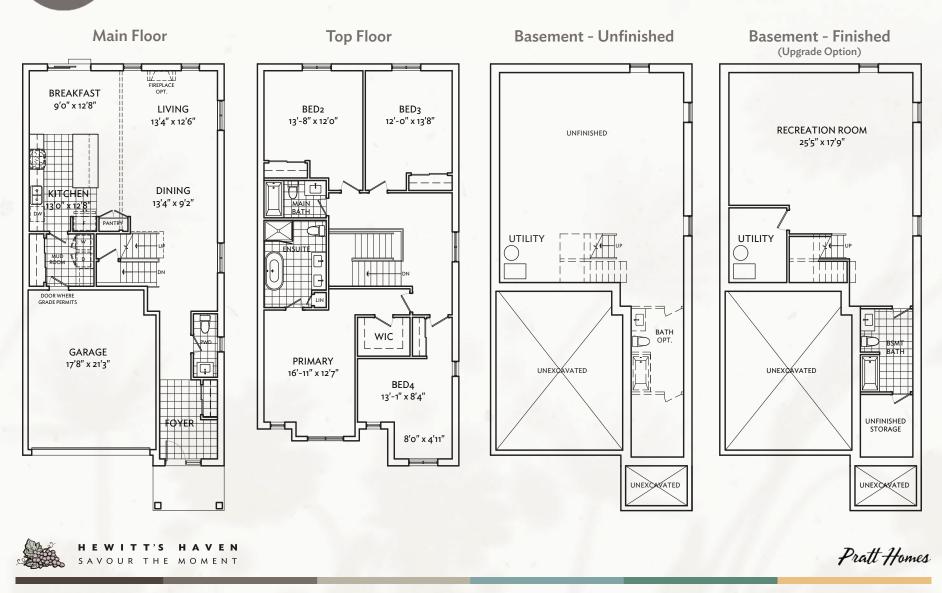

#### THE HOMESTEADS

1642

**The Homesteads** 

FIREPLACE OPT.

 $\square$ 

**Main Floor Top Floor Basement - Unfinished Basement - Finished** UTILITY WIC PRIMARY LIVING BED 11'1" x 13'2" 14'4" x 11'0" KITCHEN ENSUITE Ţ BED 2 DINING Ľ 8'4" x 9'0" DOOR WHERE GRADE PERMITS 11'1" x 7'3" BATH UNEXCAVATED BED 3 HALF WALL 10'0" x 12'0" PWD LOFT BATH BA 11'1" x 9'4" OPT.

\_

(Upgrade Option)

HEWITT'S HAVEN SAVOUR THE MOMENT

Pratt Homes