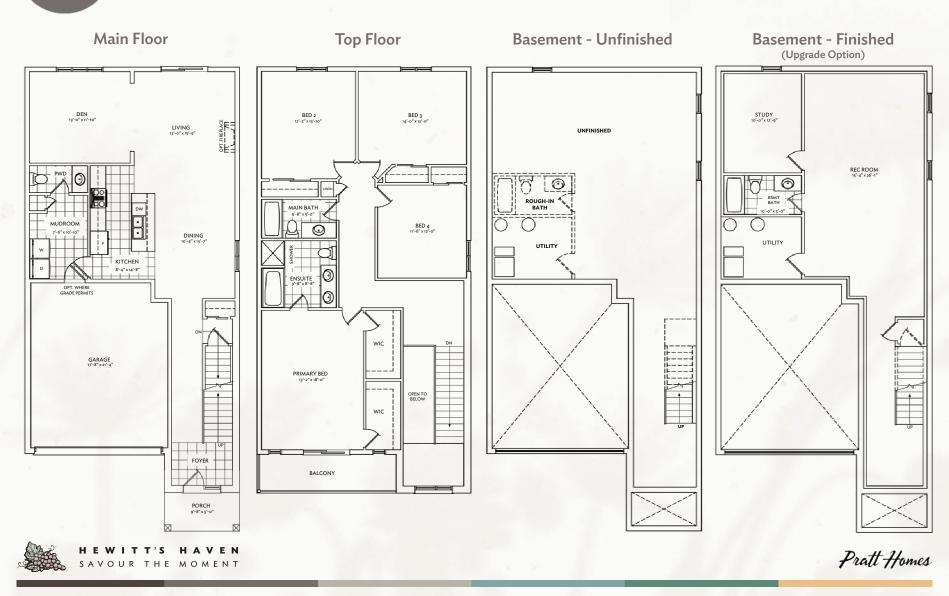

BED 2 DINING Ľ 8'4" x 9'0" DOOR WHERE GRADE PERMITS 11'1" x 7'3" BATH UNEXCAVATED BED 3 HALF WALL 10'0" x 12'0" PWD LOFT BATH BA 11'1" x 9'4" OPT.

\_



(Upgrade Option)

HEWITT'S HAVEN SAVOUR THE MOMENT

Pratt Homes



# THE HOMESTEADS **1760**



#### 1760 - Corner Lot

3 Bedrooms & 2.5 Bathrooms

**The Homesteads** 





# THE HOMESTEADS



### 1800 - Bungaloft

3 Bedrooms & 2.5 Bathrooms

**The Homesteads** 





#### THE HOMESTEADS

1845



**The Homesteads** 







#### THE HOMESTEADS

2113





SAVOUR THE MOMENT



Pratt Homes



## THE HOMESTEADS



**2126** 3 Bedrooms & 2.5 Bathrooms

Î





Pratt Homes



## THE HOMESTEADS



**2218** 3 Bedrooms & 2.5 Bathrooms **The Homesteads** 





#### THE HOMESTEADS

2233











### THE HOMESTEADS



2370 4 Bedrooms & 2.5 Bathrooms





### THE HOMESTEADS

2470



2470 4 Bedroor

4 Bedrooms & 2.5 Bathrooms

**The Homesteads** 





## THE HOMESTEADS



2505 4 Bedrooms & 2.5 Bathrooms





THE HOMESTEADS

2637



**The Homesteads** 







## THE HOMESTEADS