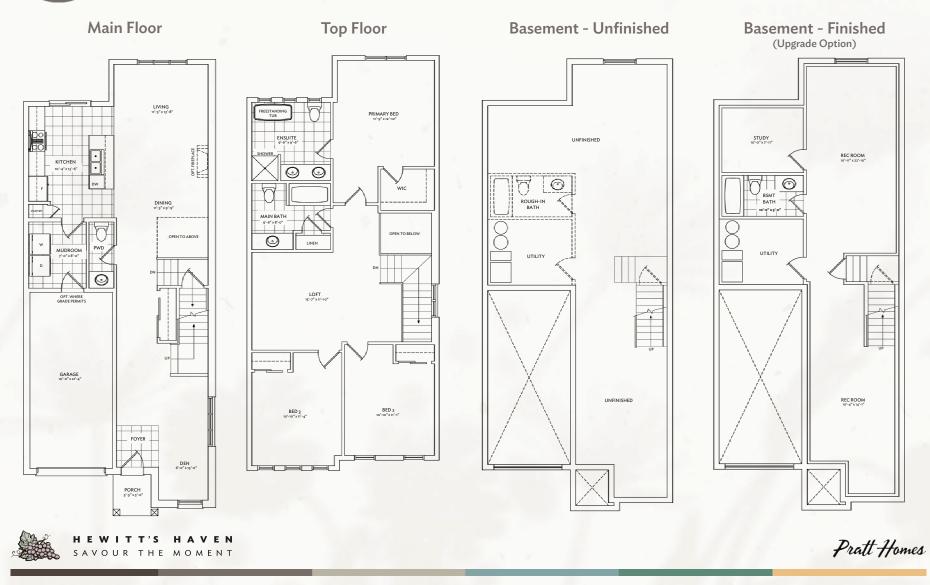

# THE HOMESTEADS **1760**

#### 1760 - Corner Lot

3 Bedrooms & 2.5 Bathrooms

**The Homesteads** 