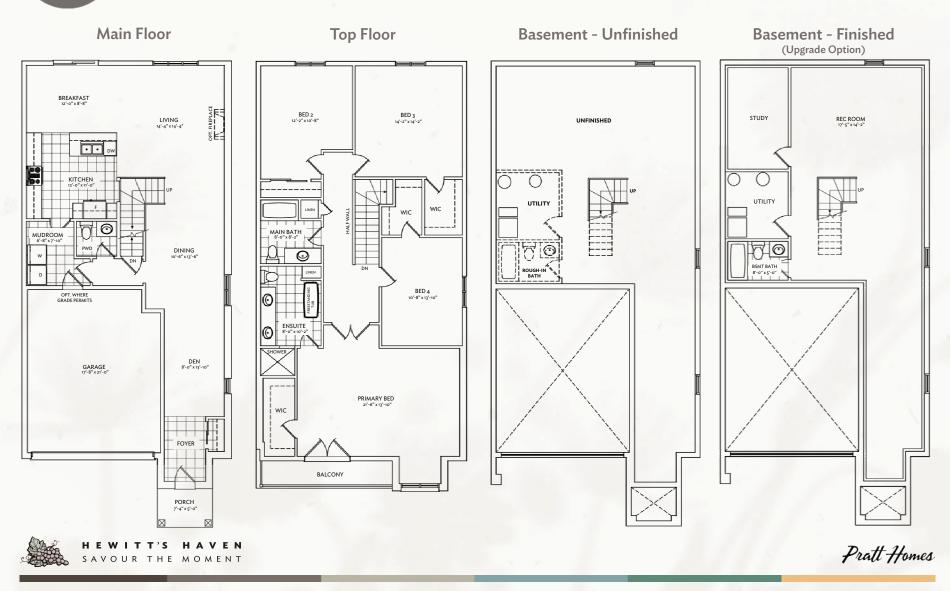

# THE HOMESTEADS **1760**

#### 1760 - Corner Lot

3 Bedrooms & 2.5 Bathrooms

**The Homesteads** 