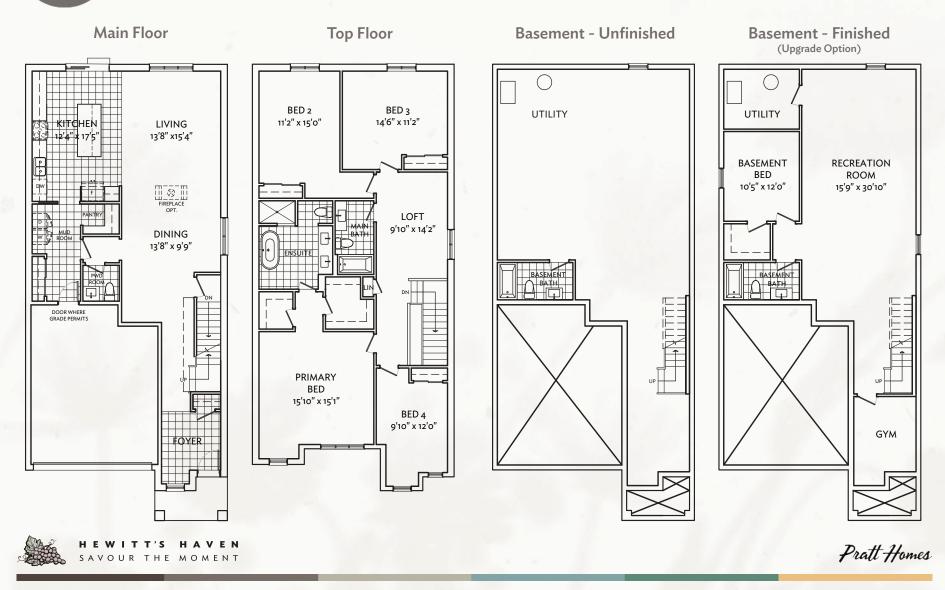

#### THE HOMESTEADS

1642

**The Homesteads** 

FIREPLACE OPT.

 $\square$ 

**Main Floor Top Floor Basement - Unfinished Basement - Finished** UTILITY WIC PRIMARY LIVING BED 11'1" x 13'2" 14'4" x 11'0" KITCHEN ENSUITE Ţ BED 2 DINING Ľ 8'4" x 9'0" DOOR WHERE GRADE PERMITS 11'1" x 7'3" BATH UNEXCAVATED BED 3 HALF WALL 10'0" x 12'0" PWD LOFT BATH BA 11'1" x 9'4" OPT.

\_

(Upgrade Option)

HEWITT'S HAVEN SAVOUR THE MOMENT

Pratt Homes