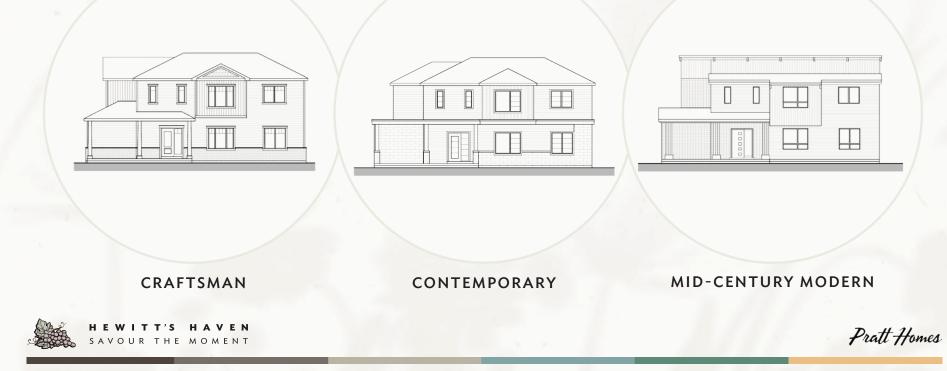

# THE HOMESTEADS **1760**

#### 1760 - Corner Lot

3 Bedrooms & 2.5 Bathrooms

**The Homesteads** 