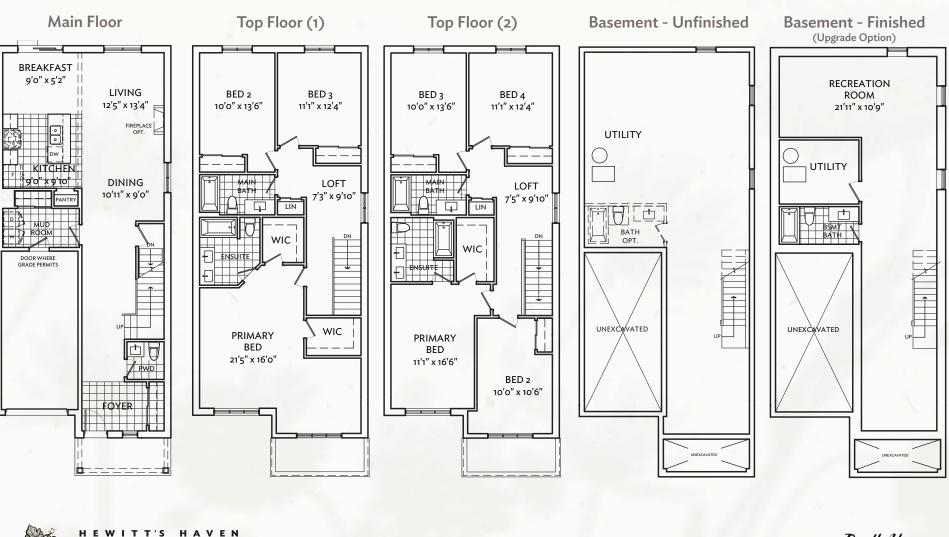

EMPORARY

MID-CENTURY MODERN



Pratt Homes



#### THE HOMESTEADS

1642



**The Homesteads** 



FIREPLACE OPT.

 $\square$ 

**Main Floor Top Floor Basement - Unfinished Basement - Finished** UTILITY WIC PRIMARY LIVING BED 11'1" x 13'2" 14'4" x 11'0" KITCHEN ENSUITE Ţ BED 2 DINING Ľ 8'4" x 9'0" DOOR WHERE GRADE PERMITS 11'1" x 7'3" BATH UNEXCAVATED BED 3 HALF WALL 10'0" x 12'0" PWD LOFT BATH BA 11'1" x 9'4" OPT.

\_



(Upgrade Option)

HEWITT'S HAVEN SAVOUR THE MOMENT

Pratt Homes



# THE HOMESTEADS **1760**



#### 1760 - Corner Lot

3 Bedrooms & 2.5 Bathrooms

**The Homesteads** 





# THE HOMESTEADS



### 1800 - Bungaloft

3 Bedrooms & 2.5 Bathrooms

**The Homesteads** 





#### THE HOMESTEADS

1845



**The Homesteads** 







#### THE HOMESTEADS

2113





SAVOUR THE MOMENT



Pratt Homes



## THE HOMESTEADS



**2126** 3 Bedrooms & 2.5 Bathrooms

Î





Pratt Homes



## THE HOMESTEADS



**2218** 3 Bedrooms & 2.5 Bathrooms **The Homesteads** 





#### THE HOMESTEADS

2233











### THE HOMESTEADS



2370 4 Bedrooms & 2.5 Bathrooms





### THE HOMESTEADS

2470



2470 4 Bedroor

4 Bedrooms & 2.5 Bathrooms

**The Homesteads** 





## THE HOMESTEADS



2505 4 Bedrooms & 2.5 Bathrooms





THE HOMESTEADS

2637



**The Homesteads** 







## THE HOMESTEADS