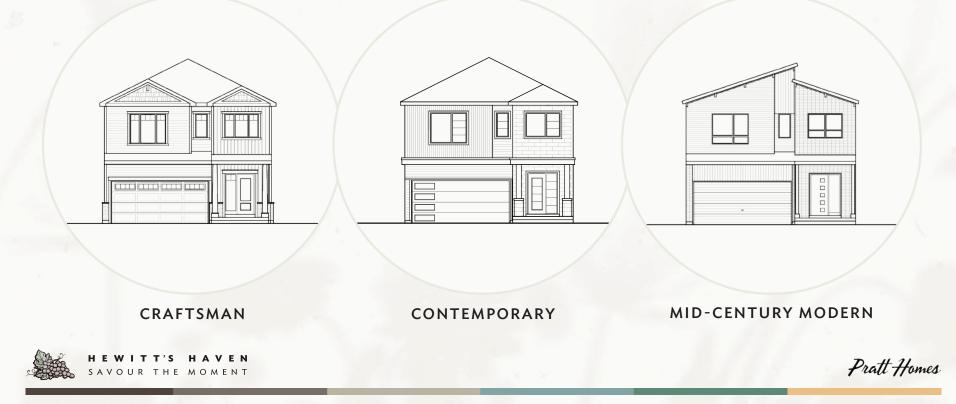

# THE HOMESTEADS **1760**

#### 1760 - Corner Lot

3 Bedrooms & 2.5 Bathrooms

**The Homesteads** 