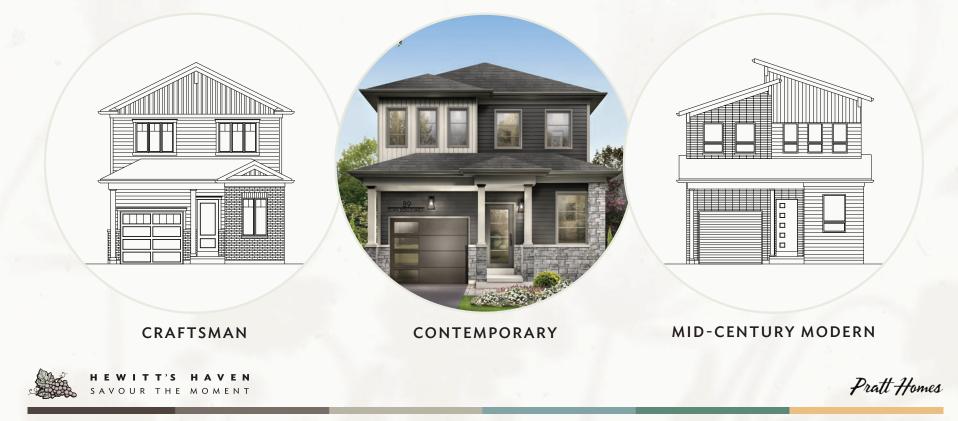

# THE HOMESTEADS **1760**

#### 1760 - Corner Lot

3 Bedrooms & 2.5 Bathrooms

**The Homesteads** 