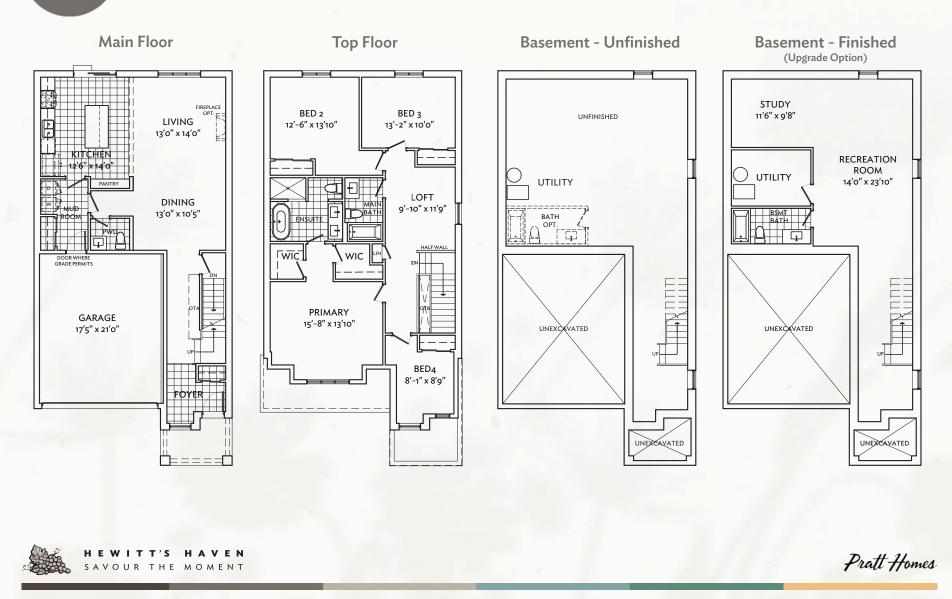

sement - Finished** UTILITY WIC PRIMARY LIVING BED 11'1" x 13'2" 14'4" x 11'0" KITCHEN ENSUITE Ţ BED 2 DINING Ľ 8'4" x 9'0" DOOR WHERE GRADE PERMITS 11'1" x 7'3" BATH UNEXCAVATED BED 3 HALF WALL 10'0" x 12'0" PWD LOFT BATH BA 11'1" x 9'4" OPT.

\_



(Upgrade Option)

HEWITT'S HAVEN SAVOUR THE MOMENT

Pratt Homes



# THE HOMESTEADS **1760**



#### 1760 - Corner Lot

3 Bedrooms & 2.5 Bathrooms

**The Homesteads** 





# THE HOMESTEADS



### 1800 - Bungaloft

3 Bedrooms & 2.5 Bathrooms

**The Homesteads** 





#### THE HOMESTEADS

1845



**The Homesteads** 







#### THE HOMESTEADS

2113





SAVOUR THE MOMENT



Pratt Homes



## THE HOMESTEADS



**2126** 3 Bedrooms & 2.5 Bathrooms

Î





Pratt Homes



## THE HOMESTEADS



**2218** 3 Bedrooms & 2.5 Bathrooms **The Homesteads** 





#### THE HOMESTEADS

2233











### THE HOMESTEADS



2370 4 Bedrooms & 2.5 Bathrooms





### THE HOMESTEADS

2470



2470 4 Bedroor

4 Bedrooms & 2.5 Bathrooms

**The Homesteads** 





## THE HOMESTEADS



2505 4 Bedrooms & 2.5 Bathrooms





THE HOMESTEADS

2637



**The Homesteads** 







## THE HOMESTEADS