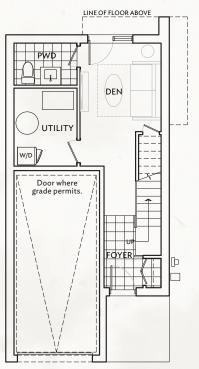

### **1494 Exterior End Unit**

- 3 Bedroom & 1 Bathroom (1)
- 3 Bedroom & 2 Bathroom (2)

# **Ground Floor**

Main Floor

Top Floor (1)

Top Floor (2)
(Upgrade Option)