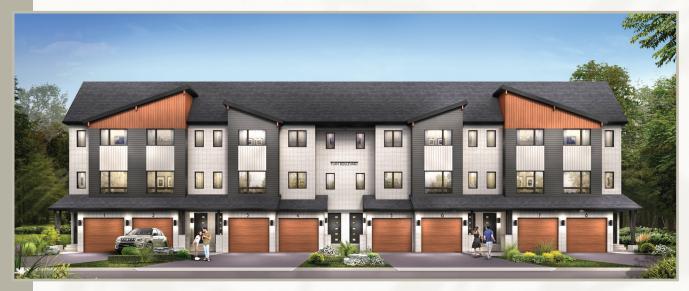

# FREEHOLD TOWN THE HEMLOCKS

Trendy 3-story towns with spacious sundecks ranging in size from 1336 - 1494 sq ft. Large windows are a feature in the design and layouts of these towns. NO condo or common element fees.

CRAFTSMAN HEMLOCK

MID-CENTURY MODERN HEMLOCK