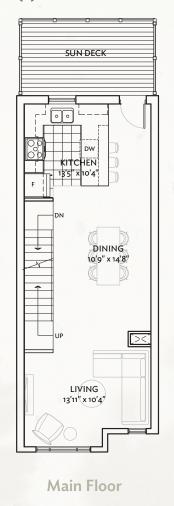

### **1494 Exterior End Unit**

- 3 Bedroom & 1 Bathroom (1)
- 3 Bedroom & 2 Bathroom (2)

# **Ground Floor**

Main Floor

Top Floor (1)

Top Floor (2)
(Upgrade Option)