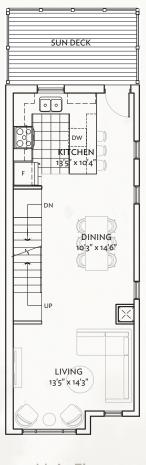

# **1336 Interior Unit**

- 2 Bedroom & 1 Bathroom (1)
- 2 Bedroom & 2 Bathroom (2)

#### **Ground Floor**

BED 2
13'11" x 8'2"

PRIMARY
BED
13'11" x 11'0"

Top Floor (1)

Top Floor (2)
(Upgrade Option)