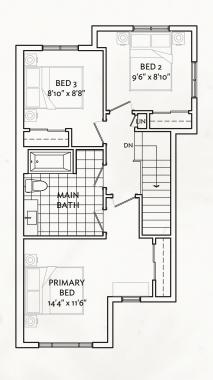

# **1476 Interior Unit**

- 3 Bedroom & 1 Bathroom (1)
- 3 Bedroom & 2 Bathroom (2)

#### **Ground Floor**

Top Floor (1)

Top Floor (2)
(Upgrade Option)