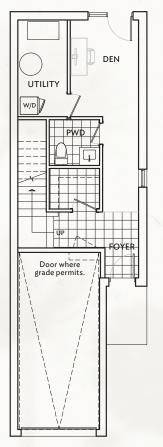

# **1336 Interior Unit**

- 2 Bedroom & 1 Bathroom (1)
- 2 Bedroom & 2 Bathroom (2)

#### **Ground Floor**

BED 2
13'11" x 8'2"

PRIMARY
BED
13'11" x 11'0"

Top Floor (1)

Top Floor (2)
(Upgrade Option)