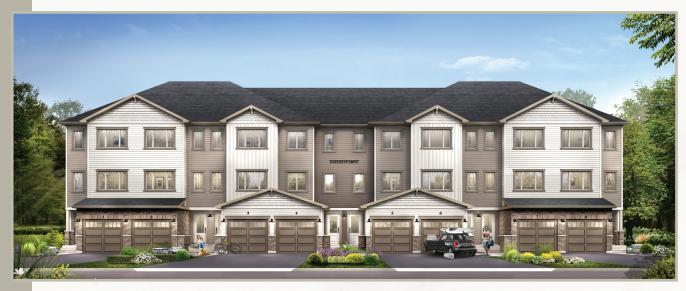

# FREEHOLD TOWN THE HEMLOCKS

Trendy 3-story towns with spacious sundecks ranging in size from 1336 - 1494 sq ft. Large windows are a feature in the design and layouts of these towns. NO condo or common element fees.

CRAFTSMAN HEMLOCK

MID-CENTURY MODERN HEMLOCK