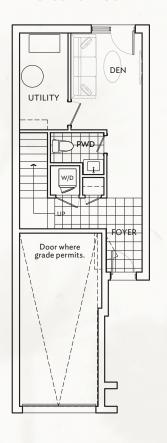

#### **Ground Floor**

BED 2
11'5" x 9'0"

STUDY
4' x 6'

MAIN
BATH

PRIMARY
BED
13'5" x 11'8"

Main Floor

Top Floor (1)

Top Floor (2) (Upgrade Option)