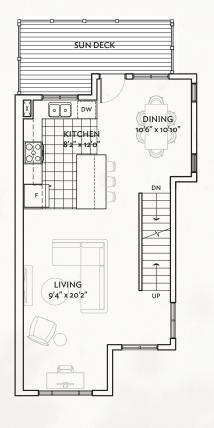

### **1494 Exterior End Unit**

- 3 Bedroom & 1 Bathroom (1)
- 3 Bedroom & 2 Bathroom (2)

# **Ground Floor**

Main Floor

Top Floor (1)

Top Floor (2)
(Upgrade Option)