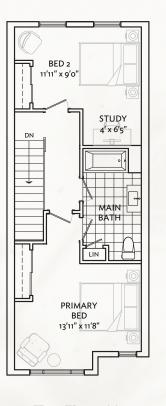

## **1440 Interior End Unit**

2 Bedroom & 1 Bathroom (1)

2 Bedroom & 2 Bathroom (2)

#### **Ground Floor**

BED 2
11'5" x 9'0"

STUDY
4' x 6'

MAIN
BATH

PRIMARY
BED
13'5" x 11'8"

Main Floor

Top Floor (1)

Top Floor (2) (Upgrade Option)