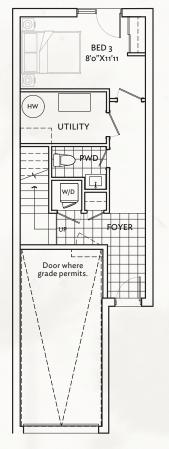

### **1494 Exterior End Unit**

- 3 Bedroom & 1 Bathroom (1)
- 3 Bedroom & 2 Bathroom (2)

# **Ground Floor**

Main Floor

Top Floor (1)

Top Floor (2)
(Upgrade Option)