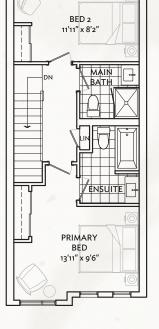

# **1336 Interior Unit**

- 2 Bedroom & 1 Bathroom (1)
- 2 Bedroom & 2 Bathroom (2)

#### **Ground Floor**

BED 2
13'11" x 8'2"

PRIMARY
BED
13'11" x 11'0"

Top Floor (1)

Top Floor (2)
(Upgrade Option)