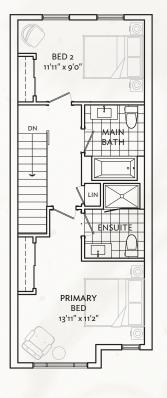

## **1440 Interior End Unit**

2 Bedroom & 1 Bathroom (1)

2 Bedroom & 2 Bathroom (2)

#### **Ground Floor**

BED 2
11'5" x 9'0"

STUDY
4' x 6'

MAIN
BATH

PRIMARY
BED
13'5" x 11'8"

Main Floor

Top Floor (1)

Top Floor (2) (Upgrade Option)