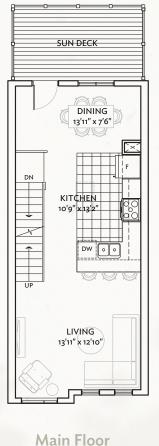

#### **Ground Floor**

BED 2
11'5" x 9'0"

STUDY
4' x 6'

MAIN
BATH

PRIMARY
BED
13'5" x 11'8"

Main Floor

Top Floor (1)

Top Floor (2) (Upgrade Option)