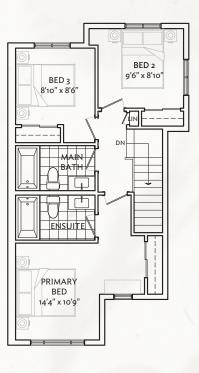

### **1494 Exterior End Unit**

- 3 Bedroom & 1 Bathroom (1)
- 3 Bedroom & 2 Bathroom (2)

# **Ground Floor**

Main Floor

Top Floor (1)

Top Floor (2)
(Upgrade Option)