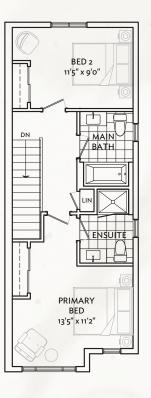

## **1440 Interior End Unit**

2 Bedroom & 1 Bathroom (1)

2 Bedroom & 2 Bathroom (2)

#### **Ground Floor**

BED 2
11'5" x 9'0"

STUDY
4' x 6'

MAIN
BATH

PRIMARY
BED
13'5" x 11'8"

Main Floor

Top Floor (1)

Top Floor (2) (Upgrade Option)